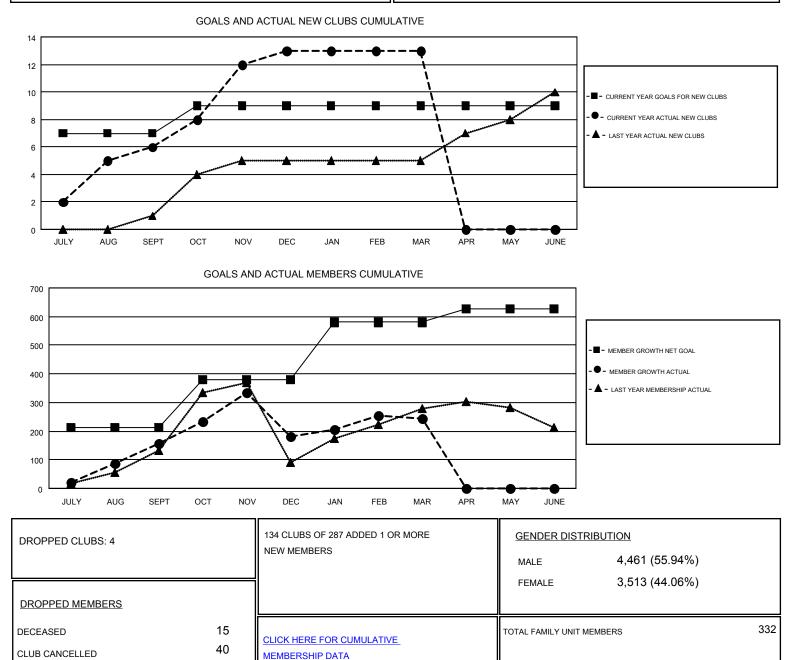

#### GMT: TERESA MANN

| GMT    | CA | 5 |
|--------|----|---|
| Givi i | CA | 2 |

| Clubs                 |               |           |               | Members               |                           |                         |                                                    |
|-----------------------|---------------|-----------|---------------|-----------------------|---------------------------|-------------------------|----------------------------------------------------|
| RESULTS FOR 2017-2018 |               |           |               | RESULTS FOR 2017-2018 |                           |                         |                                                    |
| QUARTER               | NEW CLUB GOAL | NEW CLUBS | DROPPED CLUBS | QUARTER               | MEMBER GROWTH NET<br>GOAL | MEMBER GROWTH<br>ACTUAL | DROPPED<br>MEMBERS ACTUAL<br>(including transfers) |
| JULY/AUG/SEPT         | 7             | 6         | 2             | JULY/AUG/SEPT         | 212                       | 351                     | 176                                                |
| OCT/NOV/DEC           | 2             | 7         | 1             | OCT/NOV/DEC           | 168                       | 398                     | 364                                                |
| JAN/FEB/MAR           | 0             | 0         | 1             | JAN/FEB/MAR           | 200                       | 215                     | 139                                                |
| APR/MAY/JUNE          | 0             | 0         | 0             | APR/MAY/JUNE          | 48                        | 0                       | 0                                                  |